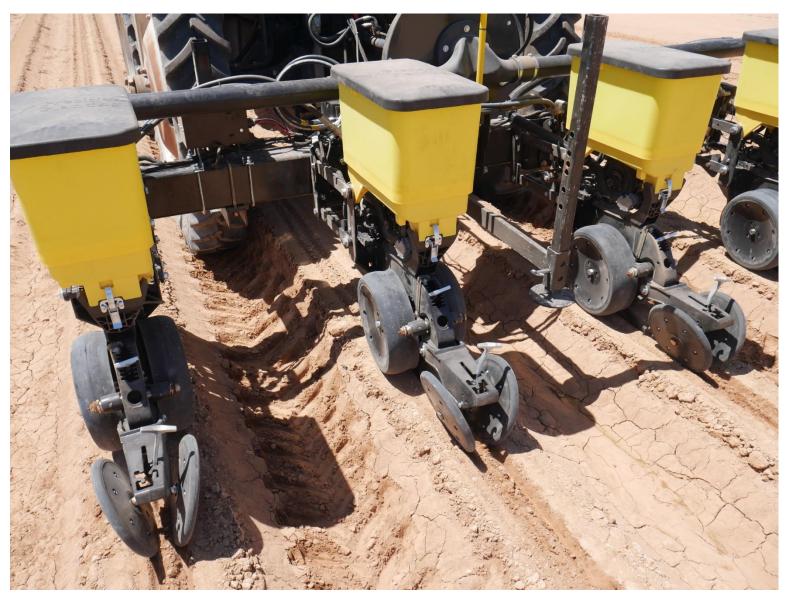

Pedro Andrade and John Heun

University of Arizona - Extension Virtual Tent Talks, 8/19/2020

Pedro Andrade and John Heun

A. Variable-speed drive for seed metering

B. Additional downward force

C. Auxiliary equipment