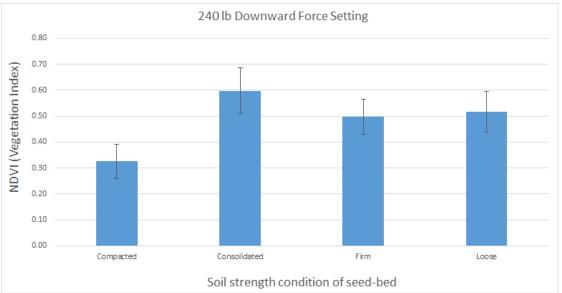

#### Pedro Andrade and John Heun

Effect on size of vegetation 38 DAP

University of Arizona - Extension Virtual Tent Talks, 8/19/2020