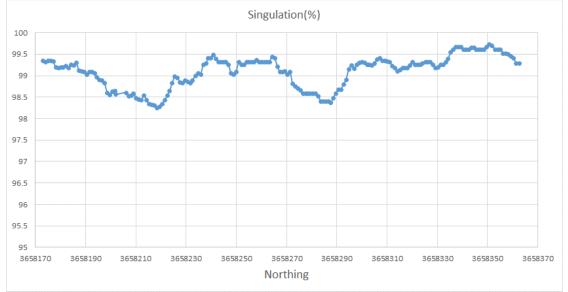

#### Pedro Andrade and John Heun

2020 Cotton season - Field testing of planter settings and seed-bed soil strength conditions

- Randomized experiment with four replications
- Experiment repeated in two fields of contrasting soil texture

- 1. Record seed delivery and distribution
- 2. Test effect of soil compaction at the time of planting
- 3. Test the effect of downward force

Seedling emergence

Vegetative growth

Pedro Andrade and John Heun

Planter settings and Soil seed-bed conditions

University of Arizona - Extension Virtual Tent Talks, 8/19/2020