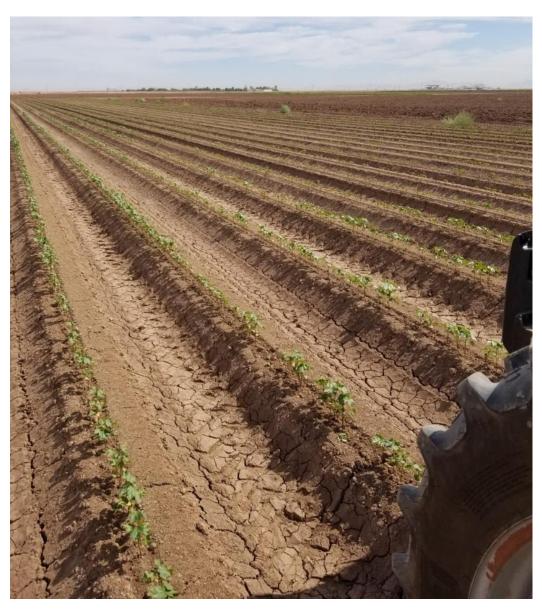

#### Pedro Andrade and John Heun

2020 Cotton season - Field testing of planter settings and seed-bed soil strength conditions

- Randomized experiment with four replications
- Experiment repeated in two fields of contrasting soil texture

- 1. Record seed delivery and distribution
- 2. Test effect of soil compaction at the time of planting
- 3. Test the effect of downward force

Seedling emergence

Vegetative growth

Pedro Andrade and John Heun

Planter settings and Soil seed-bed conditions

University of Arizona - Extension Virtual Tent Talks, 8/19/2020