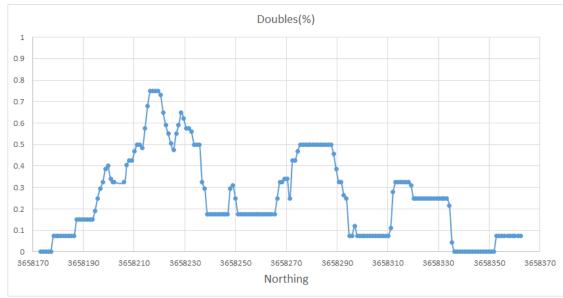

#### Pedro Andrade and John Heun

2020 Cotton season - Field testing of planter settings and seed-bed soil strength conditions

- Randomized experiment with four replications
- Experiment repeated in two fields of contrasting soil texture

- 1. Record seed delivery and distribution
- 2. Test effect of soil compaction at the time of planting
- 3. Test the effect of downward force

Seedling emergence

Vegetative growth

Pedro Andrade and John Heun

Planter settings and Soil seed-bed conditions

University of Arizona - Extension Virtual Tent Talks, 8/19/2020