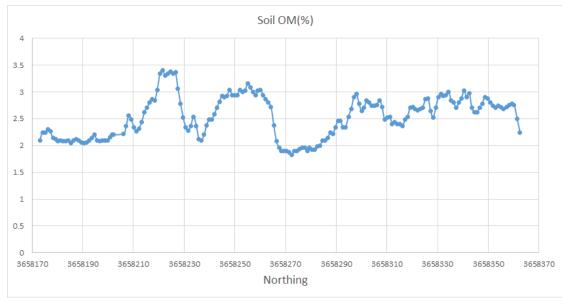

#### Pedro Andrade and John Heun

2020 Cotton season - Field testing of planter settings and seed-bed soil strength conditions

- Randomized experiment with four replications
- Experiment repeated in two fields of contrasting soil texture

- 1. Record seed delivery and distribution
- 2. Test effect of soil compaction at the time of planting
- 3. Test the effect of downward force

Seedling emergence

Vegetative growth

Pedro Andrade and John Heun

Planter settings and Soil seed-bed conditions

University of Arizona - Extension Virtual Tent Talks, 8/19/2020