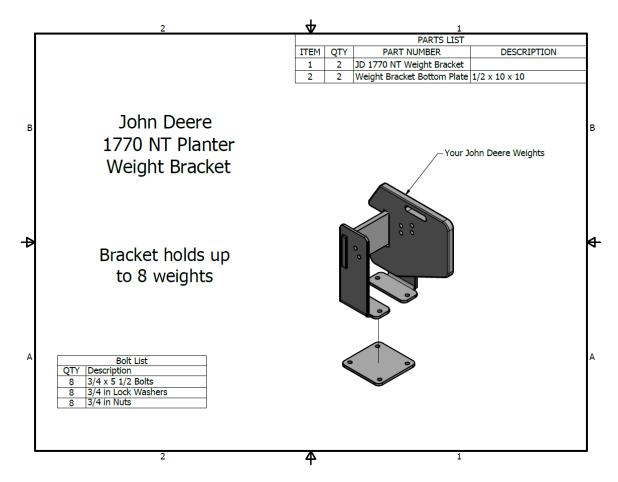

#### Pedro Andrade and John Heun

2020 Cotton season - Field testing of planter settings and seed-bed soil strength conditions

- Randomized experiment with four replications
- Experiment repeated in two fields of contrasting soil texture

- 1. Record seed delivery and distribution
- 2. Test effect of soil compaction at the time of planting
- 3. Test the effect of downward force

Seedling emergence

Vegetative growth

Pedro Andrade and John Heun

Planter settings and Soil seed-bed conditions

University of Arizona - Extension Virtual Tent Talks, 8/19/2020