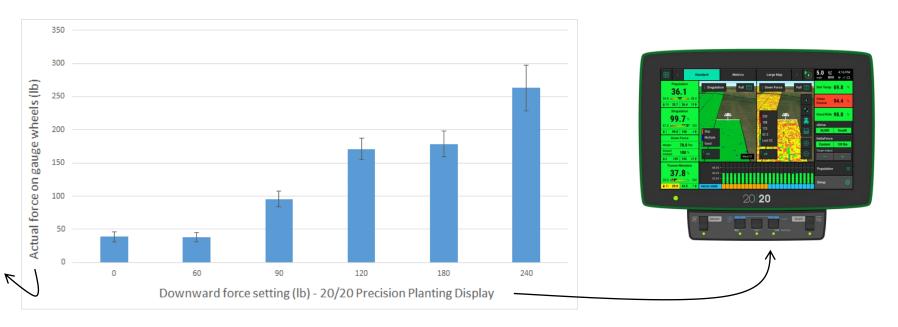

#### Force transducer feedback

#### Pedro Andrade and John Heun

Force transducer feedback

University of Arizona - Extension Virtual Tent Talks, 8/19/2020

#### Force transducer feedback

University of Arizona - Extension Virtual Tent Talks, 8/19/2020

Pedro Andrade and John Heun

Effect on crop stand count

University of Arizona - Extension Virtual Tent Talks, 8/19/2020