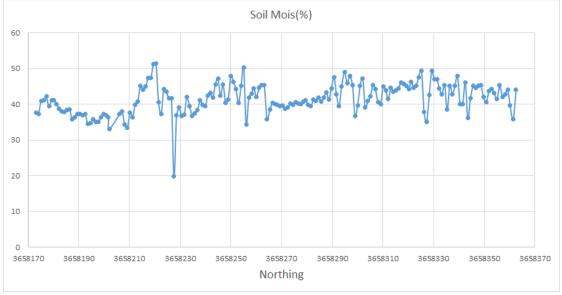

#### Pedro Andrade and John Heun

2020 Cotton season - Field testing of planter settings and seed-bed soil strength conditions

- Randomized experiment with four replications
- Experiment repeated in two fields of contrasting soil texture

- 1. Record seed delivery and distribution
- 2. Test effect of soil compaction at the time of planting
- 3. Test the effect of downward force

Seedling emergence

Vegetative growth

Pedro Andrade and John Heun

Planter settings and Soil seed-bed conditions

University of Arizona - Extension Virtual Tent Talks, 8/19/2020