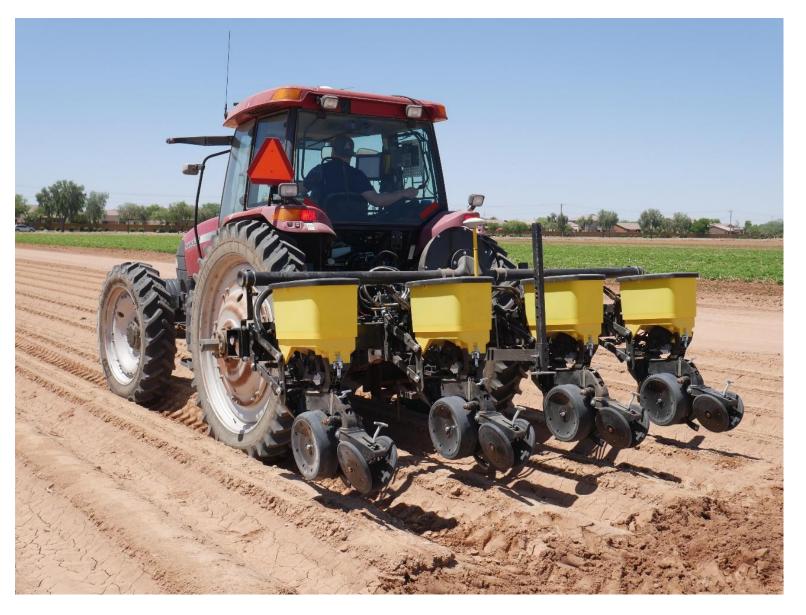

Pedro Andrade and John Heun

University of Arizona - Extension Virtual Tent Talks, 8/19/2020

Pedro Andrade and John Heun

A. Variable-speed drive for seed metering

B. Additional downward force

C. Auxiliary equipment

#### Pedro Andrade and John Heun

2020 Cotton season - Field testing of planter settings and seed-bed soil strength conditions

- Randomized experiment with four replications
- Experiment repeated in two fields of contrasting soil texture

- 1. Record seed delivery and distribution
- 2. Test effect of soil compaction at the time of planting
- 3. Test the effect of downward force

Seedling emergence

Vegetative growth

Pedro Andrade and John Heun

Planter settings and Soil seed-bed conditions

University of Arizona - Extension Virtual Tent Talks, 8/19/2020