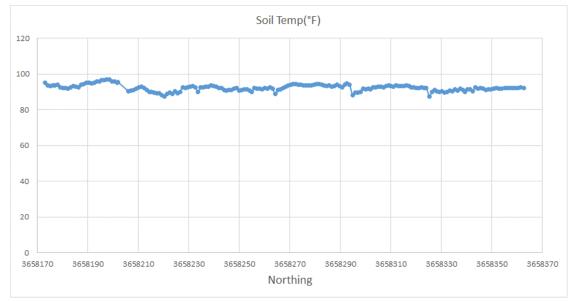

#### Pedro Andrade and John Heun

2020 Cotton season - Field testing of planter settings and seed-bed soil strength conditions

- Randomized experiment with four replications
- Experiment repeated in two fields of contrasting soil texture

- 1. Record seed delivery and distribution
- 2. Test effect of soil compaction at the time of planting
- 3. Test the effect of downward force

Seedling emergence

Vegetative growth

Pedro Andrade and John Heun

Planter settings and Soil seed-bed conditions

University of Arizona - Extension Virtual Tent Talks, 8/19/2020