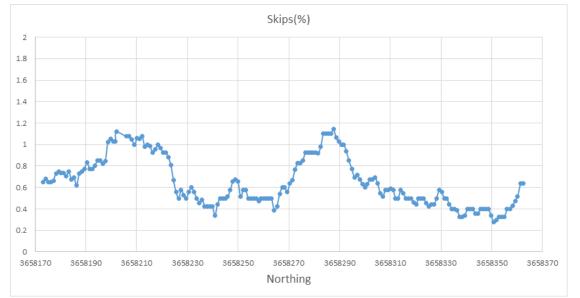

#### Pedro Andrade and John Heun

2020 Cotton season - Field testing of planter settings and seed-bed soil strength conditions

- Randomized experiment with four replications
- Experiment repeated in two fields of contrasting soil texture

- 1. Record seed delivery and distribution
- 2. Test effect of soil compaction at the time of planting
- 3. Test the effect of downward force

Seedling emergence

Vegetative growth

Pedro Andrade and John Heun

Planter settings and Soil seed-bed conditions

University of Arizona - Extension Virtual Tent Talks, 8/19/2020