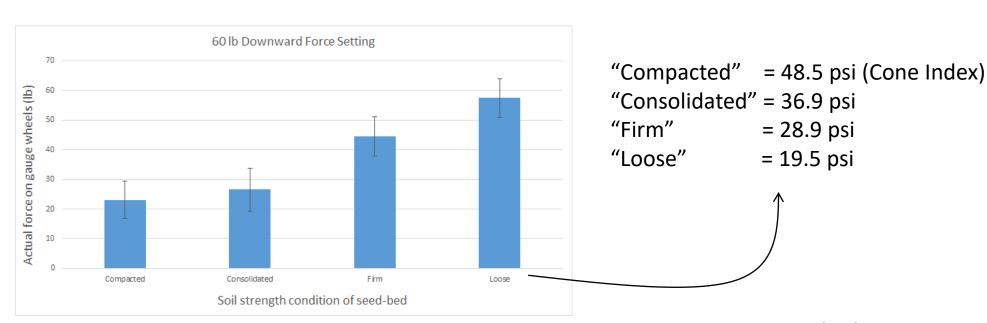

#### Force transducer feedback

#### Pedro Andrade and John Heun

Force transducer feedback

University of Arizona - Extension Virtual Tent Talks, 8/19/2020

#### Force transducer feedback

University of Arizona - Extension Virtual Tent Talks, 8/19/2020

Pedro Andrade and John Heun

Effect on crop stand count

University of Arizona - Extension Virtual Tent Talks, 8/19/2020