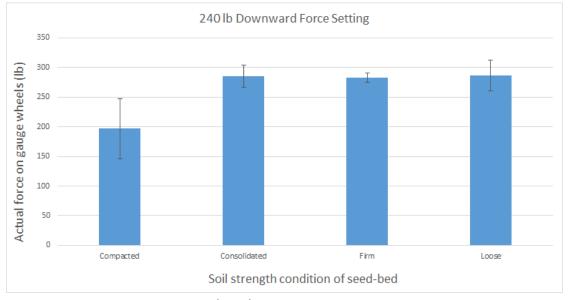

#### Force transducer feedback

#### Pedro Andrade and John Heun

Force transducer feedback

University of Arizona - Extension Virtual Tent Talks, 8/19/2020

#### Force transducer feedback

University of Arizona - Extension Virtual Tent Talks, 8/19/2020

Pedro Andrade and John Heun

Effect on crop stand count

University of Arizona - Extension Virtual Tent Talks, 8/19/2020