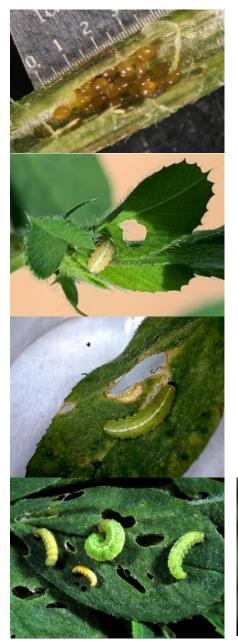

ooperative Extension & Dept of Entomology

# Seasonal occurrence of Major Insect Pests of Desert-Grown Alfalfa



### Alfalfa Aphid Complex

Damage



- Sucking plant sap
  - injecting toxins



secreting honeydew



- Leaf curling, shortened internodes and yellowing
  - Sooty mold reduces photosynthesis and quality



- Reducing growth and yield
  - Plant death

## Alfalfa Aphids in the Southwest Desert

- **Pea aphid**,

  Acyrthosiphon pisum
- Blue alfalfa aphid, Acyrthosiphon kondoi
- Cowpea aphid,
   Aphis craccivora

Spotted alfalfa aphid,
 Therioaphis maculata



## **Active Ingredients for Aphid Control**

Pyrethroids







• Organophosphates
Dimethoate

Sulfoxaflor (Transform)



Butenolides (Sivanto) SIVANTO

TBR: Sefina, PQZ, Centric

## Damages & Management of Alfalfa Weevil





- Threshold of 1-4 large larvae / sweep
- Based on hay price, costs of application







# **Active Ingredients for AW Control**

Pyrethroids







Organophosphates





orpvrifos

Other in the pipeline?

Ea Insection

Decem

Insect

Ma





#### **Cultural Control**

- Cultural Control
  - Resistant Varieties

Strip Cutting



- Early harvest
- Proper irrigation



## Natural Enemies ... Your Friends in IPM



## ACKNOWLEDGEMENT

## **Funding**

- USDA-NIFA-AFRP
- Western IPM Center
- University of Arizona
- Maricopa County Electric District #8
- Various Agrochemical Corporations





#### Collaborators

E. Natwick, R. Ramirez, P. Stock, R. Rayner, J. Kirkpatrick, G. Rovey, J. Rovey, Cash Veo, Doyle Stewart, Greg Green.

#### Technical assistance:

G. Ahmed, Marisa Noble

#### • Stu