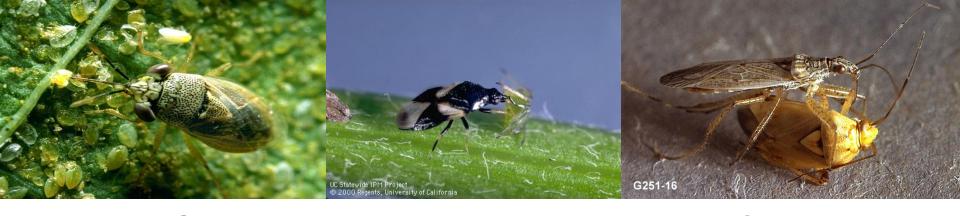

### Alfalfa Aphid Complex

Damage

- Sucking plant sap
  - injecting toxins

secreting honeydew

- Leaf curling, shortened internodes and yellowing
  - Sooty mold reduces photosynthesis and quality

- Reducing growth and yield
  - Plant death

## Alfalfa Aphids in the Southwest Desert

- **Pea aphid**,

  Acyrthosiphon pisum
- Blue alfalfa aphid, Acyrthosiphon kondoi
- Cowpea aphid,
   Aphis craccivora

Spotted alfalfa aphid,
 Therioaphis maculata