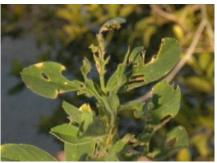

### Alfalfa Aphid Complex

Damage

- Sucking plant sap
  - injecting toxins

secreting honeydew

- Leaf curling, shortened internodes and yellowing
  - Sooty mold reduces photosynthesis and quality

- Reducing growth and yield
  - Plant death

## Alfalfa Aphids in the Southwest Desert

- **Pea aphid**,

  Acyrthosiphon pisum
- Blue alfalfa aphid, Acyrthosiphon kondoi
- Cowpea aphid,
   Aphis craccivora

Spotted alfalfa aphid,
 Therioaphis maculata