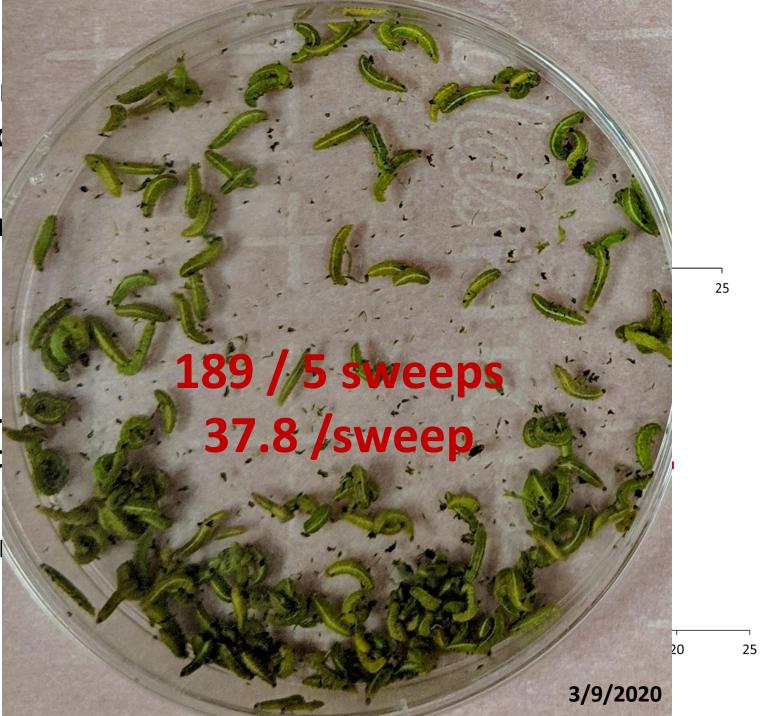

## Damages & Management of Alfalfa Weevil

- Threshold of 1-4 large larvae / sweep
- Based on hay price, costs of application