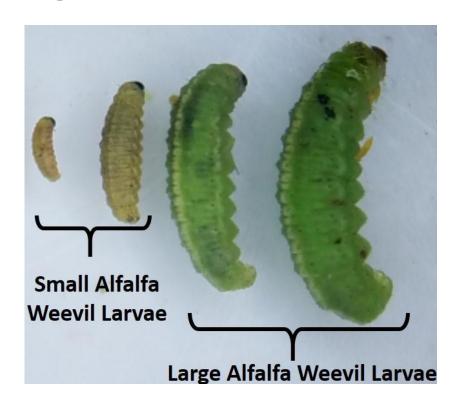

## Damages & Management of Alfalfa Weevil

- Threshold of 1-4 large larvae / sweep
- Based on hay price, costs of application