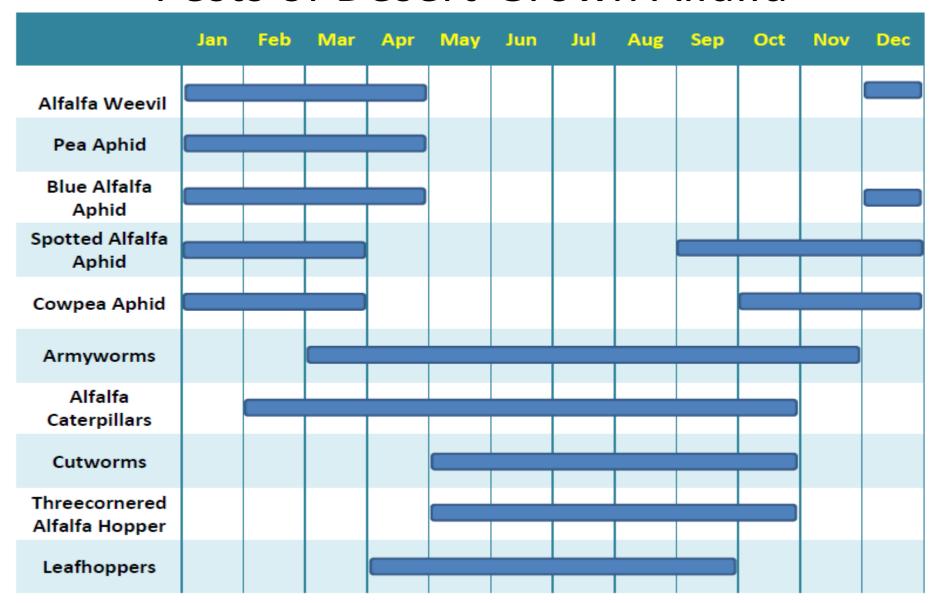

# Chemistries for Alfalfa Insect Pest Management

Ayman Mostafa

University of Arizona

Cooperative Extension & Dept of Entomology

# Seasonal occurrence of Major Insect Pests of Desert-Grown Alfalfa



### Alfalfa Aphid Complex

Damage



- Sucking plant sap
  - injecting toxins



secreting honeydew



- Leaf curling, shortened internodes and yellowing
  - Sooty mold reduces photosynthesis and quality



- Reducing growth and yield
  - Plant death

## Alfalfa Aphids in the Southwest Desert

- **Pea aphid**,

  Acyrthosiphon pisum
- Blue alfalfa aphid, Acyrthosiphon kondoi
- Cowpea aphid,
   Aphis craccivora

Spotted alfalfa aphid,
 Therioaphis maculata



## **Active Ingredients for Aphid Control**

Pyrethroids







• Organophosphates
Dimethoate

Sulfoxaflor (Transform)



Butenolides (Sivanto) SIVANTO

TBR: Sefina, PQZ, Centric

## Damages & Management of Alfalfa Weevil





- Threshold of 1-4 large larvae / sweep
- Based on hay price, costs of application







# **Active Ingredi