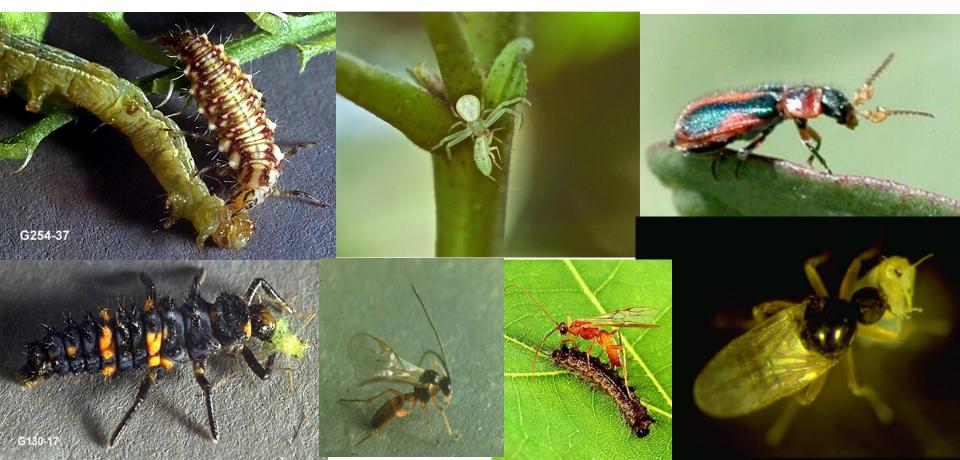

hid**,

  Acyrthosiphon pisum
- Blue alfalfa aphid, Acyrthosiphon kondoi
- Cowpea aphid,
   Aphis craccivora

Spotted alfalfa aphid,
 Therioaphis maculata



## **Active Ingredients for Aphid Control**

Pyrethroids







• Organophosphates
Dimethoate

Sulfoxaflor (Transform)



Butenolides (Sivanto) SIVANTO

TBR: Sefina, PQZ, Centric

## Damages & Management of Alfalfa Weevil





- Threshold of 1-4 large larvae / sweep
- Based on hay price, costs of application







# **Active Ingredients for AW Control**

Pyrethroids







Organophosphates





orpvrifos

Other in the pipeline?

Ea Insection

Decem

Insect

Ma





#### **Cultural Control**

- Cultural Control
  - Resistant Varieties

Strip Cutting



- Early harvest
- Proper irrigation



## Natural Enemies ... Your Friends in IPM



## ACKNOWLEDGEMENT

## **Funding**

- USDA-NIFA-AFRP
- Western IPM Center
- University of Arizona
- Maricopa County Electric District #8
- Various Agrochemical Corporations





#### Collaborators

E. Natwick, R. Ramirez, P. Stock, R. Rayner, J. Kirkpatrick, G. Rovey, J. Rovey, Cash Veo, Doyle Stewart, Greg Green.

#### Technical assistance:

G. Ahmed, Marisa Noble

#### • Students

**Graduate:** Kyle Harrington, Rojo Martinez

Undergraduate: Jordan Young, Gina Harris, Fabio Restrepo, Kaia Mullarkey, Robert Edgar,

Julia Lisk, Ray Lenz, Miriam Sanchez