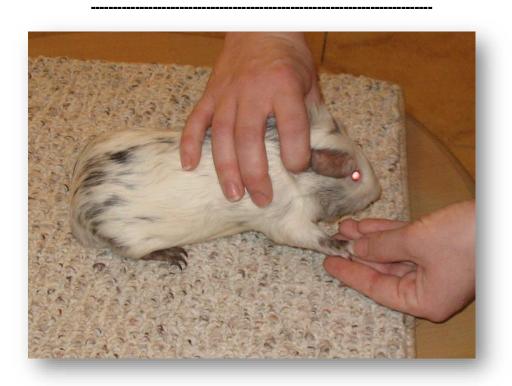

#### #9 Check the Sex

Shown on a boar Check the same way for a sow

**#10 Check Coat & Body Condition** 