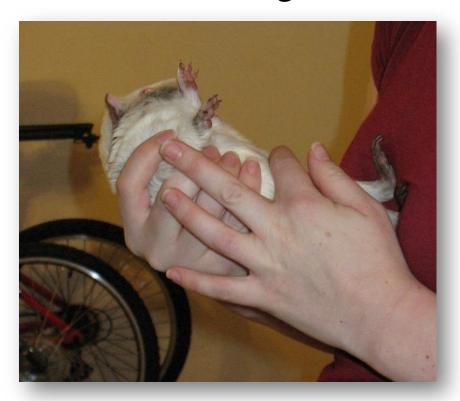

#### #6 Check Front Legs & Toenails

#7 Check Chest & Abdomen

#8 Check Rear Legs & Toenails