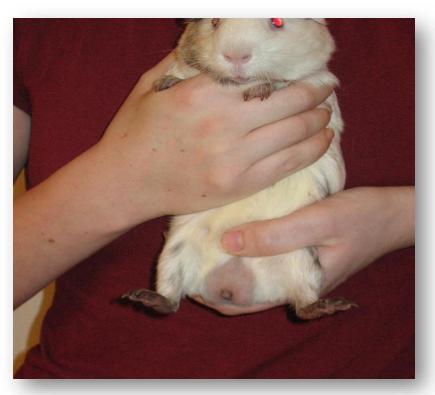

#### #9 Check the Sex

Shown on a boar Check the same way for a sow

**#10 Check Coat & Body Condition** 