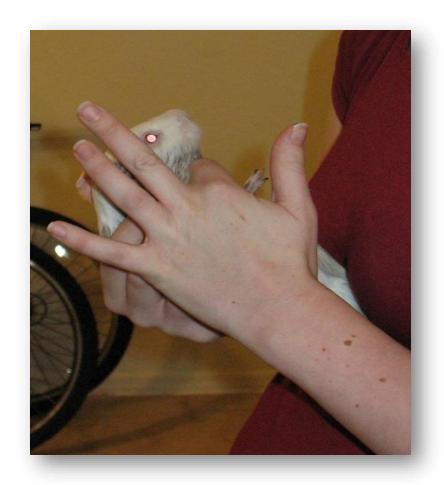

#### #6 Check Front Legs & Toenails

#7 Check Chest & Abdomen

#8 Check Rear Legs & Toenails