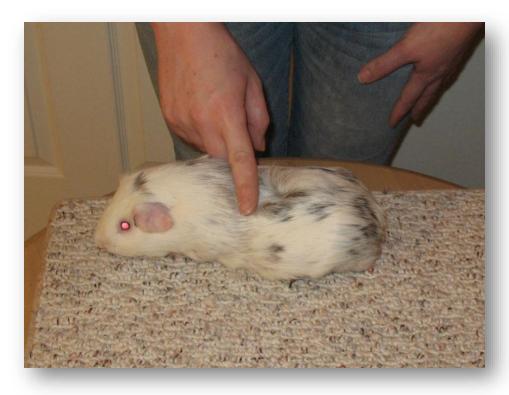

## Final Pose will be done according to the breed:

## Short haired facing left. Left ear tag should be facing the exhibitor

Long haired facing showman

Please note: All Senior Showman are required to narrate the showmanship moves. Also they should know WHY they are doing what they are doing. Know the Standard of Perfection. All Questions will refer to the Standard of Perfection (dated 2016-2020).