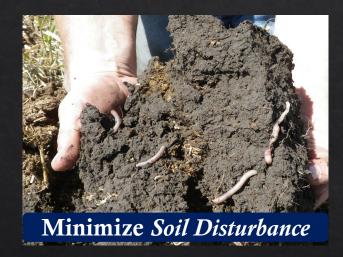

#### What is **Soil Health**?

The continued *capacity* of soil to **function** as a vital **living system**, within ecosystem and land-use boundaries, to *sustain* biological productivity, promote the *quality* of air and water environments, and maintain *plant, animal, and human* health



(Doran and Zeiss, 2000)









Conserve Soil moisture

## Soil Health Principles





Minimized Chemical use



#### Soil Health Challenges in Arizona

- Arid soils characteristics:
  - · Higher temperatures
  - Little annual precipitation
  - Salt-affected soils
- ♦ Primary challenges:
  - Water: scarcity; quality
  - Salt-affected soils
  - · Organic matter decomposition
  - Survival of soil organisms





#### Precipitation < Evapotranspiration





#### Scarcity and Poor Quality of Water







#### Salinity issues: Carbonates in Soil







#### SOM: Decomposition > Build-up







# Soil Health Extension and Research Program



#### Soil Health Needs Assessments

- Regular meetings with Stakeholders
  - Expectations
  - o Ideas
  - Urgent needs
- Survey for soil health needs
  - Soil health practices







####