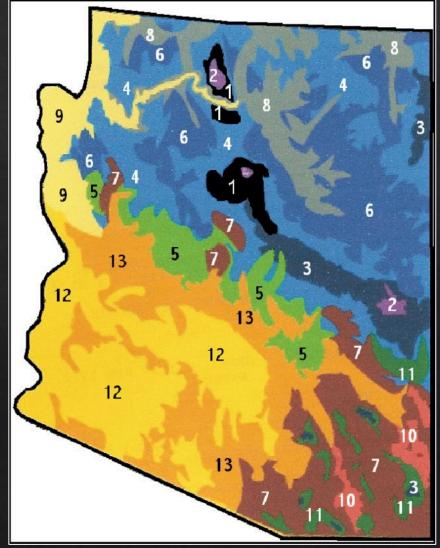

#### Soil Health Challenges in Arizona

- Arid soils characteristics:
  - · Higher temperatures
  - Little annual precipitation
  - Salt-affected soils
- ♦ Primary challenges:
  - Water: scarcity; quality
  - Salt-affected soils
  - · Organic matter decomposition
  - Survival of soil organisms

#### Precipitation < Evapotranspiration

#### Scarcity and Poor Quality of Water

#### Salinity issues: Carbonates in Soil

#### SOM: Decomposition > Build-up