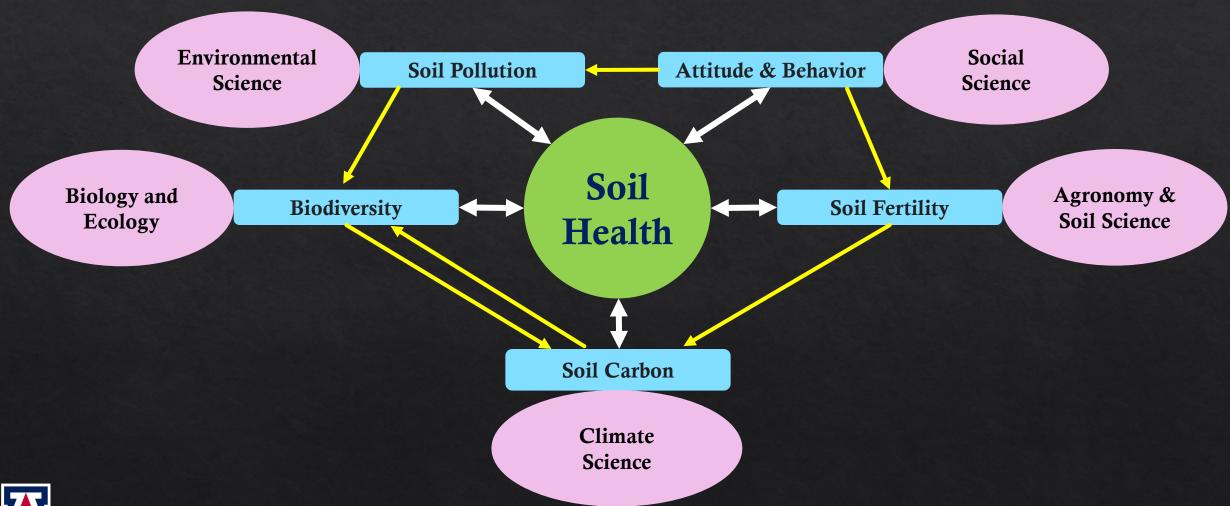

· Higher temperatures
  - Little annual precipitation
  - Salt-affected soils
- ♦ Primary challenges:
  - Water: scarcity; quality
  - Salt-affected soils
  - · Organic matter decomposition
  - Survival of soil organisms





#### Precipitation < Evapotranspiration





#### Scarcity and Poor Quality of Water







#### Salinity issues: Carbonates in Soil







#### SOM: Decomposition > Build-up







# Soil Health Extension and Research Program



#### Soil Health Needs Assessments

- Regular meetings with Stakeholders
  - Expectations
  - o Ideas
  - Urgent needs
- Survey for soil health needs
  - Soil health practices







#### Please take the Survey



#### Soil Health Extension Research









Cutting-edge



**Modern Tools** 



#### Soil Health Extension: Multidisciplinary





#### Soil Health Learning Community



Meet the Stakeholders





Develop Ideas & Collaborate





Outreach & Learning



#### Soil Health Management





#### Soil Health Tools and Practices













### But building Soil Health takes time!













#### Major Goals

- ♦ Soil Health Needs Assessment
- **⋄** Soil Health Extension and Education Team
- ♦ Applied Research: test/update/modify soil health practices
- **Collaboration** between UA Soil Health team & Stakeholders
- Drafting proposals on Soil Health Needs with NRCS