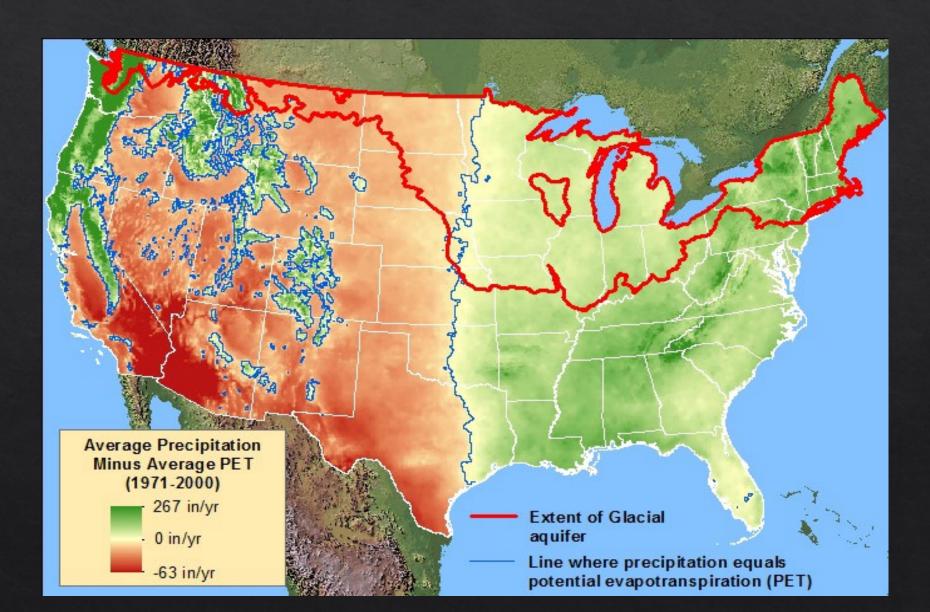

#### What is **Soil Health**?

The continued *capacity* of soil to **function** as a vital **living system**, within ecosystem and land-use boundaries, to *sustain* biological productivity, promote the *quality* of air and water environments, and maintain *plant, animal, and human* health



(Doran and Zeiss, 2000)









Conserve Soil moisture

## Soil Health Principles





Minimized Chemical use



#### Soil Health Challenges in Arizona

- Arid soils characteristics:
  - · Higher temperatures
  - Little annual precipitation
  - Salt-affected soils
- ♦ Primary challenges:
  - Water: scarcity; quality
  - Salt-affected soils
  - · Organic matter decomposition
  - Survival of soil organisms





#### Precipitation < Evapotranspiration





#### Scarcity and Poor Quality of Water







#### Salinity issues: Carbonates in Soil







#### SOM: Decomposition > Build-up







# Soil Health Extension and Research Program



#### Soil Health Needs Assessments

- Regular meetings with Stakeholders
  - Expectations
  - o Ideas
  - Urgent needs
- Survey for soil health needs
  - Soil health practices







#### Please take the Survey



#### Soil Health Extension Research









Cutting-edge



**Modern Tools** 



#### Soil Health Extension: Multidisciplinary





#### Soil Health Learning Community



Meet the Stakeholders





Develop Ideas & Collaborate





Outreach & Learning



#### Soil Health Management





#### Soil Health Tools and Practices













### But building Soil Health takes time!













####