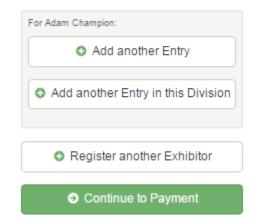

15. Review the information and click continue.

- 16. Decide if you would like to:
  - ► Add another Entry for this Exhibitor
  - ► Add another Entry in this Division
  - ► Register another Exhibitor
  - ► Continue to Payment

Select that appropriate box and repeat steps as necessary

## What do you want to do next?