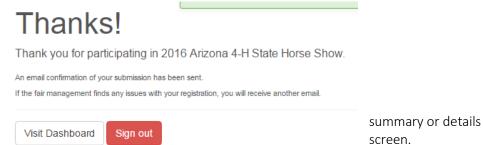

20. You will receive a "Thanks!" message. You can choose the button to "Visit Dashboard" to see your entry or sign out.

21. You can view the entry

from the Dashboard

An exhibitor's invoice can be fully or partially approved or rejected. For those entries rejected members will make corrections and re-submit for the invoices to be correct. You may end up with multiple invoices if your entries are approved at different times. You will need to send a copy of all invoices with your payment after you have received approval from your county office.