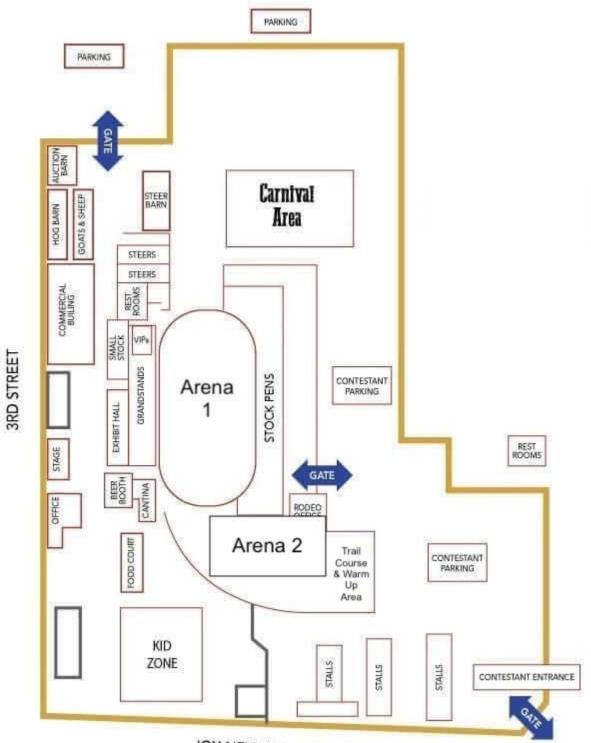

## **GENERAL SHOW INFORMATION**

**DAY PARKING:** There is no admission or parking charge for our show. Day parking for spectators or exhibitors with horses is permitted anywhere in the designated front or rear lots. We will have the following arenas: Arena 1 and Arena 2. See enclosed map. There will be a concession stand on site for the entire weekend.