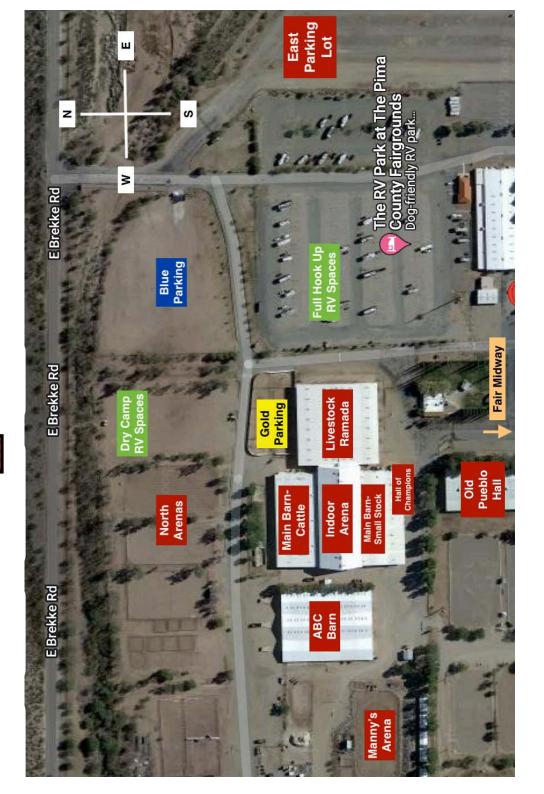

|
|          | Ceremony                             |              |
| 6:00 PM  | All Livestock and Old Pueblo         |              |
|          | Hall Check-out                       |              |
|          | Until 8:00 PM                        | ***********  |
|          |                                      | THE END.     |
|          | Livestock Barn is closed to the      |              |
|          | public                               |              |
| Time     | Monday, May 8 <sup>th</sup> , 2023   | Location     |
| 6:00 PM  | Beef Carcass Class Drop Off          | TBD          |

| Time    | Monday, May 22 <sup>nd</sup> , 2023 | Location |
|---------|-------------------------------------|----------|
| 6:00 PM | Beef Carcass Judging on the Rail    | TBD      |