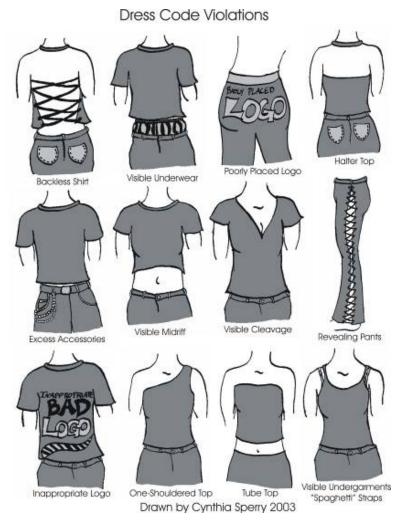

### **4-H Dress Code**

The following guidelines are designed to make everyone's experience at 4-H events satisfying to all attending. This means that all participants, members, volunteers, and 4-H YDP staff, shall adhere to the core values of the University of Arizona 4-H Youth Development Program, respect the individual rights, safety, and property of others. The following dress code was developed to prevent participants from becoming offended or uncomfortable during 4-H events. If you choose to dress inappropriately, you will be asked to change, or be required to leave until dress code is followed. By planning you will save yourself the inconvenience of changing your attire to ensure that you contribute to a pleasant atmosphere.

Please be advised that the following dress code will be enforced.

- 1. Clothing: All clothing shall be neat, clean, acceptable in repair and appearance, and shall be worn within the bounds of decency and good taste as appropriate for 4-H events.
- 2. Articles of clothing which display profanity, products, or slogans which promote tobacco, alcohol, drugs, sex or are in any other way distracting, are prohibited.
- 3. Excessively baggy or tight clothing, and clothing which advertises gang symbols or affiliation is prohibited.
- 4. Items of clothing which expose bare midriffs, bare chests, undergarments, or that are transparent (seethrough) are prohibited. Tank tops with straps wider then one inch are permitted. Please be advised that spaghetti straps, shirts which expose a bare back, halter tops, and tube tops are prohibited.
- 5. <u>Swimming</u> (For all water recreation): Swimsuits for men: swim trunks only (no shorts, cut-off pants, or Speedos).
  - Swimsuits for women: One-piece suits recommended, however, two-piece suits are allowed as long as they are modestly cut. No string, thong or crochet suits will be allowed. Swimsuits may only be worn while in the swimming pool area.