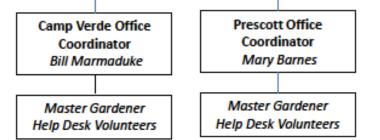

#### Master Gardener Program Coordinator Mary Barnes

- Admin. Interface between MGs and Program Advisor
- Ensure consistency between Prescott and Camp Verde offices
- Coordinate preparation for MG classes
- Maintain e-mail group codes, MG database, MG website
- Track MG hours
- Prepare annual statistics for Program Advisor