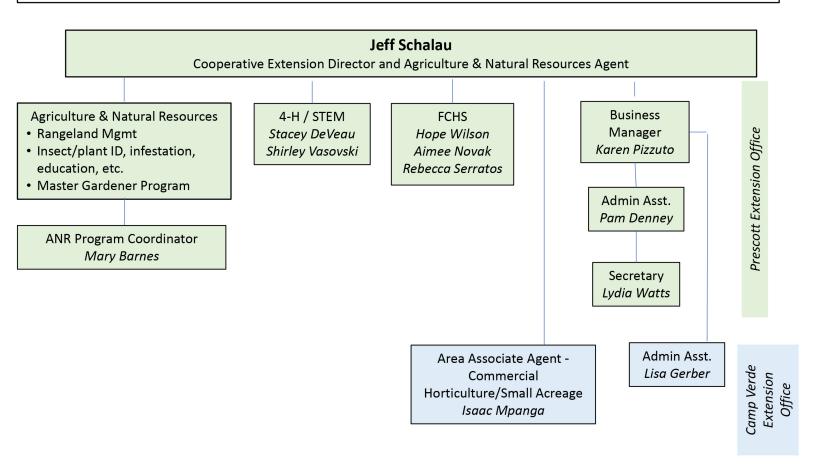

#### Master Gardener Program Advisor Jeff Schalau

- Provides training, supervision, and direction to MG volunteers
- Ensures that MG activities and education are based on accepted horticultural science
- Is responsible for maintaining the integrity of the MG Program including Program Policy,
   Terms of Agreement, Affirmative Action, etc.

#### Master Gardener Program Coordinator Mary Barnes

- Admin. Interface between MGs and Program Advisor
- Ensure consistency between Prescott and Camp Verde offices
- Coordinate preparation for MG classes
- Maintain e-mail group codes, MG database, MG website
- Track MG hours
- Prepare annual statistics for Program Advisor