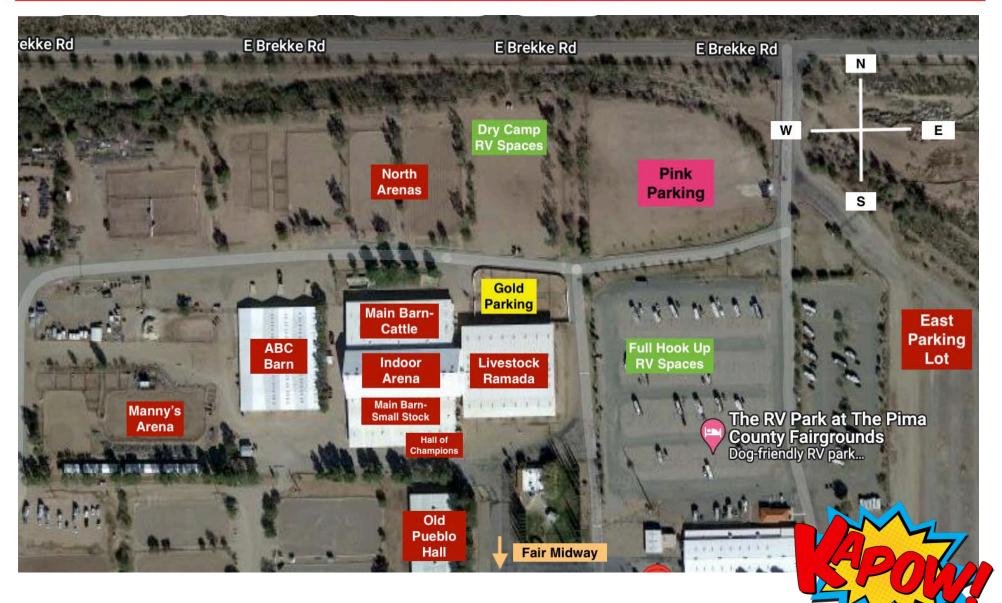

## 4-H and FFA Fairgrounds Map

The Houghton and Brekke Rd intersection is closed. We recommend using the Rita Rd exit when coming from the I-10. When traveling from the Rita exit you will take Rocket Stravenue to Brekke Rd. This route travels through open range so please watch your speed as cows may be on the road. Brekke Rd access is only open from the West. Leave with plenty of extra time due to traffic and this closure.