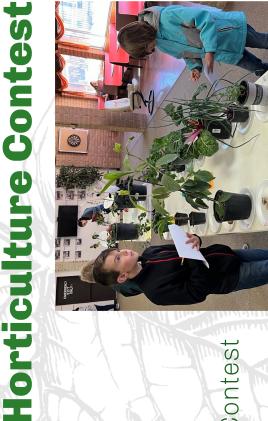

## Horticulture Judging Contest 8

- Plant Identification
- Horticulture Knowledge Test

Monday April 25th, 1-3 PM, Hall of Champions