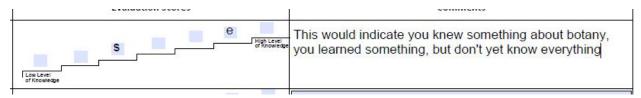

## Master Gardener Course Evaluation

This evaluation will be submitted on May 1st. Your feedback will help us improve future training sessions.

Enter an **S** (for Start) on your knowledge level prior to the session and an **E** (for End) on your knowledge after the session.