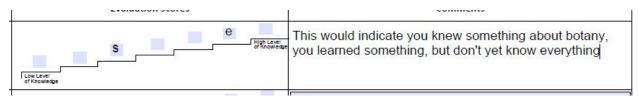

## Master Gardener Course Evaluation

This evaluation will be submitted on May 1st. Your feedback will help us improve future training sessions.

Enter an **S** (for Start) on your knowledge level prior to the session and an **E** (for End) on your knowledge after the session.