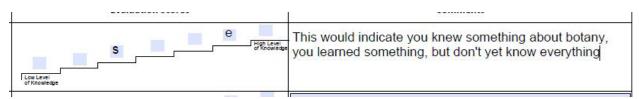

## Master Gardener Course Evaluation

This evaluation will be submitted on May 1st. Your feedback will help us improve future training sessions.

Enter an **S** (for Start) on your knowledge level prior to the session and an **E** (for End) on your knowledge after the session.