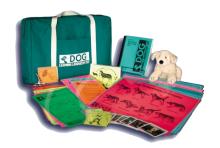

# 4-H Learning Lab Kits Available for Check-out!

Do you know...?

The 4-H office has educational Learning Lab Kits that are your answer for species-specific, hands-on, durable learning materials. They can be used for teaching and evaluating knowledge of livestock and companion animals. These are perfect for 4-H project meetings and can be checked out for up to 30 days at a time!

#### Kits available:

- Beef
- Dairy Cow
- Dog
- Goat
- Horse
- Poultry
- Rabbit
- Sheep
- Swine

Contact us to find out more!