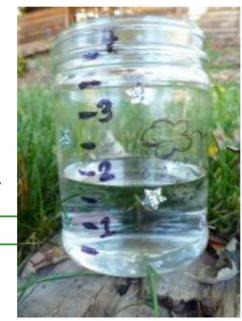

# Measuring Rain

Rain is a type of precipitation that is often measured using a rain gauge. Let's make a rain gauge!

Materials: Glass Jar

Permanent Marker

Ruler

Stickers

Paint

### Procedure:

- 1. Place a ruler along a glass jar and mark every  $\frac{1}{2}$  inch using a permanent marker. Make sure to label the marks.
- 2. Decorate your rain gauge using stickers or paints however you would like.
- 3. Place rain gauge outside in a flat open area. Make sure to empty the jar after

each rain.

### Observations:

How much rain was in your rain gauge after a storm?

What other types of precipitation are there?