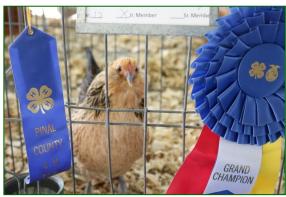

#### **PINAL COUNTY 4-H FAIR**

Plans for the 2019 Pinal County Fair are underway. The handbook is published online for you to use to plan your events and projects. We will be updating it as soon as more information comes out so check back frequently.

Registration is due by March 4<sup>th</sup>, 2019 and can be done online at: <a href="https://pinal4.fairmanager.com/">https://pinal4.fairmanager.com/</a>

This year's fair theme is "The Good Old Days" and the colors are red, white and blue.