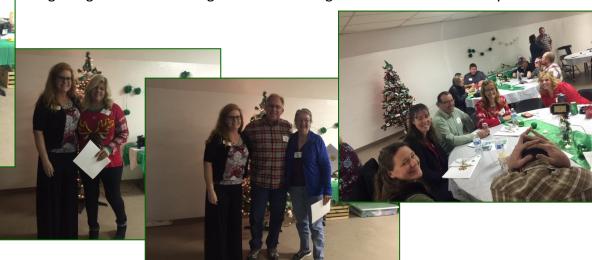

#### **4-H APPRECIATION DINNER**

On December 15, Pinal County 4-H held a volunteer appreciation dinner party to recognize the amazing individuals who give so freely of their time to help others. We had a fun night with great food and great people. We are looking forward to celebrating and recognizing these outstanding 4-H volunteers again at the end of the 4-H year!